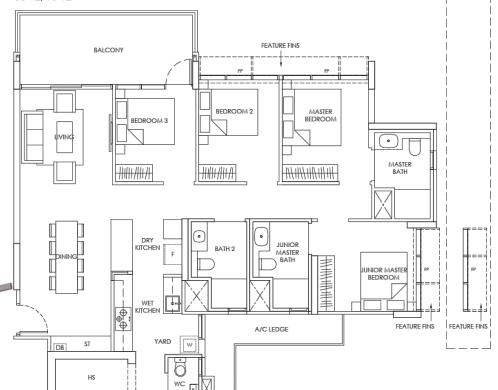

# 4-BEDROOM PES

4 - BEDROOM 130 sqm 1,399 sqft

#### TYPE D2-P

01-30

FP - FIXED WINDOW PANEL

Legend: F - Fridge DB - Distribution Board ST - Storage space WC - Water Closet W - Washer A/C - Aircon PES - Private Enclosed Space HS - Household Shelter

Area includes A/C ledge, balcony, PES, Roof Terrace and Void (where applicable). Orientation and facings will differ depending on the unit you are purchasing (please refer to key plan). All plans are not to scale and subject to changes as may be required by relevant authorities. All appliances and furniture shown in the plan are for illustration purpose only and not representation of fact. All floor areas are estimated and subjected to final survey.

Legend: F - Fridge DB - Distribution Board ST - Storage space WC - Water Closet W - Washer A/C - Aircon PES - Private Enclosed Space HS - Household Shelter