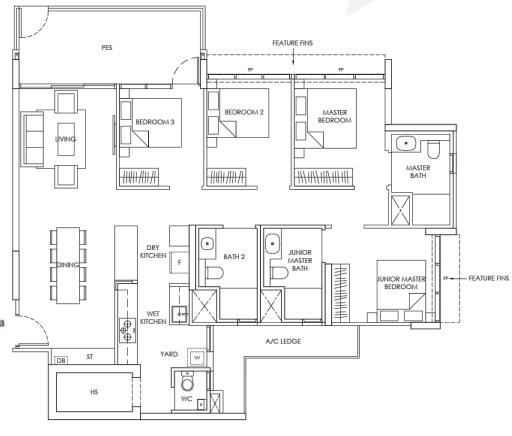

### TYPE **D1-P**

4 - BEDROOM 130 sqm 1,399 sqft

### TYPE D1-P

01-12

FP - FIXED WINDOW PANEL

### TYPE **D1**

4 - BEDROOM 130 sqm 1,399 sqft

02-12, 04-12, 06-12, 08-12, 10-12 FEATURE FINS

TYPE D1

03-12, 05-12, 07-12, 09-12, 11-12

FP - FIXED WINDOW PANEL

Area includes A/C ledge, balcony, PES, Roof Terrace and Void (where applicable). Orientation and facings will differ depending on the unit you are purchasing (please refer to key plan). All plans are not to scale and subject to changes as may be required by relevant authorities. All appliances and furniture shown in the plan are for illustration purpose only and not representation of fact. All floor areas are estimated and subjected to final survey.