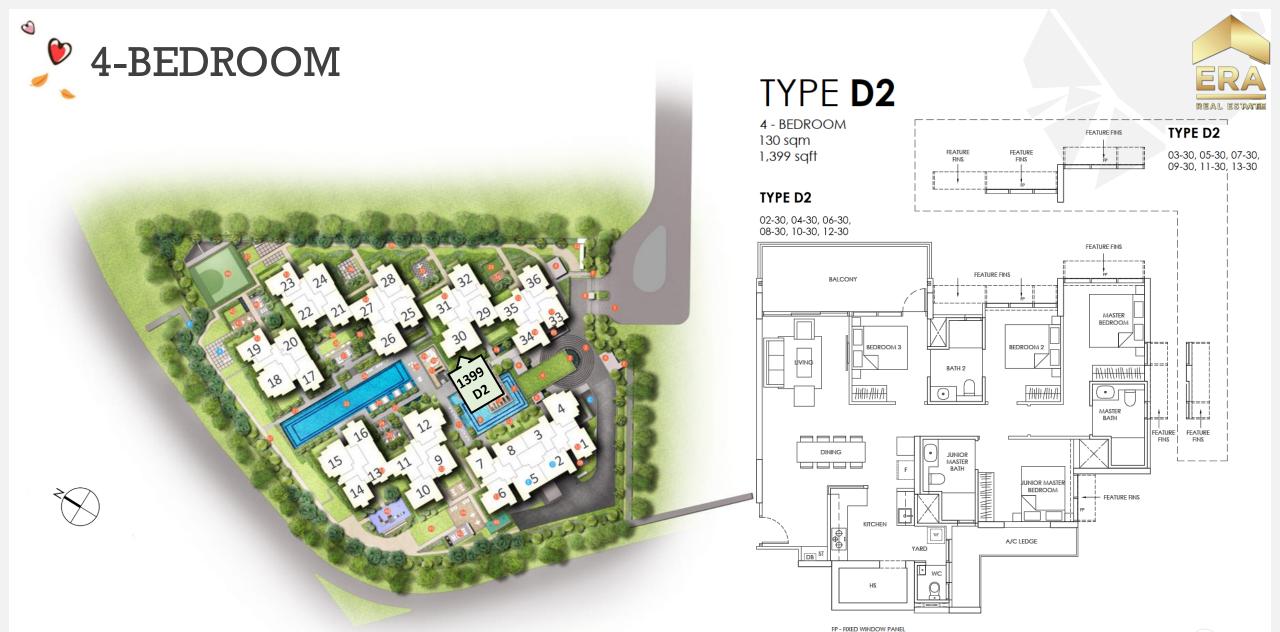

# 4-BEDROOM PES

4 - BEDROOM 130 sqm 1,399 sqft

#### TYPE D2-P

01-30

FP - FIXED WINDOW PANEL

Legend: F - Fridge DB - Distribution Board ST - Storage space WC - Water Closet W - Washer A/C - Aircon PES - Private Enclosed Space HS - Household Shelter

Area includes A/C ledge, balcony, PES, Roof Terrace and Void (where applicable). Orientation and facings will differ depending on the unit you are purchasing (please refer to key plan). All plans are not to scale and subject to changes as may be required by relevant authorities. All appliances and furniture shown in the plan are for illustration purpose only and not representation of fact. All floor areas are estimated and subjected to final survey.

Legend: F - Fridge DB - Distribution Board ST - Storage space WC - Water Closet W - Washer A/C - Aircon PES - Private Enclosed Space HS - Household Shelter