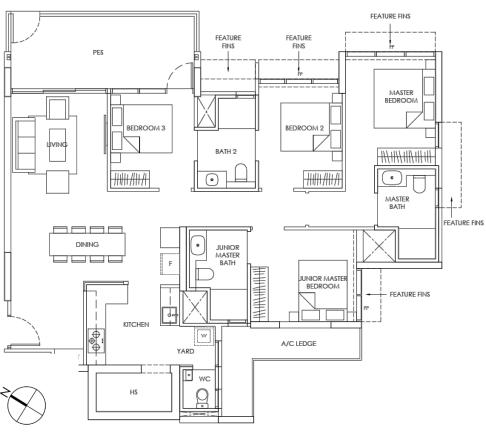

### TYPE **D1-P**

4 - BEDROOM 130 sqm 1,399 sqft

### TYPE D1-P

01-12

FP - FIXED WINDOW PANEL

### TYPE **D1**

4 - BEDROOM 130 sqm 1,399 sqft

02-12, 04-12, 06-12, 08-12, 10-12 FEATURE FINS

TYPE D1

03-12, 05-12, 07-12, 09-12, 11-12

FP - FIXED WINDOW PANEL

Area includes A/C ledge, balcony, PES, Roof Terrace and Void (where applicable). Orientation and facings will differ depending on the unit you are purchasing (please refer to key plan). All plans are not to scale and subject to changes as may be required by relevant authorities. All appliances and furniture shown in the plan are for illustration purpose only and not representation of fact. All floor areas are estimated and subjected to final survey.