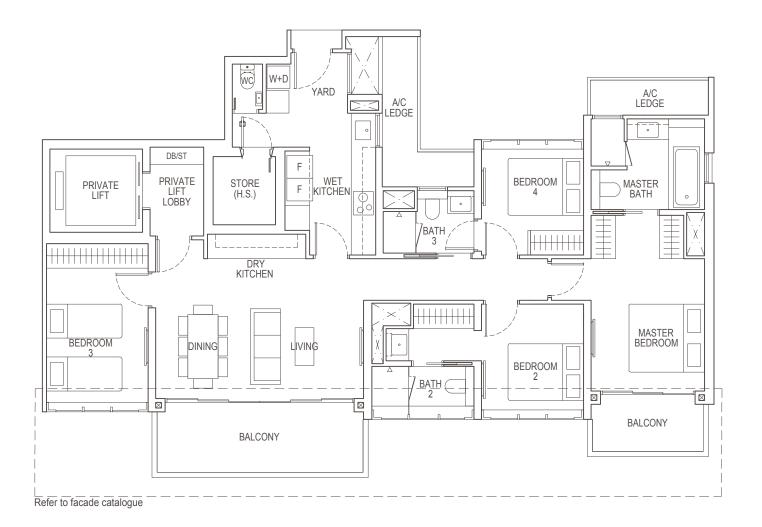

## **4-Bedroom Premium**

### Type D2(b)

147 sq m / 1582 sq ft

Block 2: #02-08 to #04-08, #08-08, #10-08 to #16-08 #19-08 to #22-08, #25-08 to #29-08, #31-08

5M

0 0.5 1

2

3