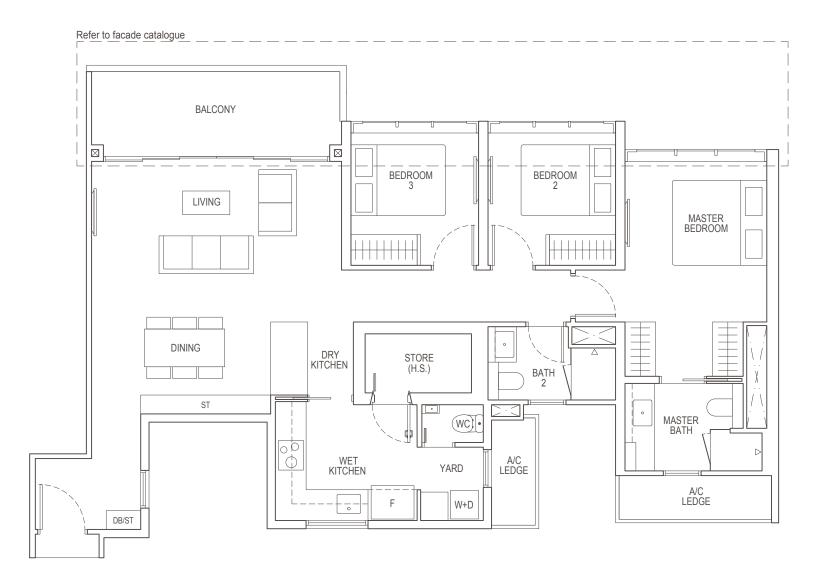

# **3-Bedroom Premium**

#### Type C2(b)

118 sq m / 1270 sq ft

Block 6: #02-10 to #23-10, #25-10 to #35-10

| 0 | 0 | .5 | 1 : | 2 | 3 | 5M |
|---|---|----|-----|---|---|----|
| 1 |   |    |     |   | 1 |    |
|   |   |    |     |   |   |    |