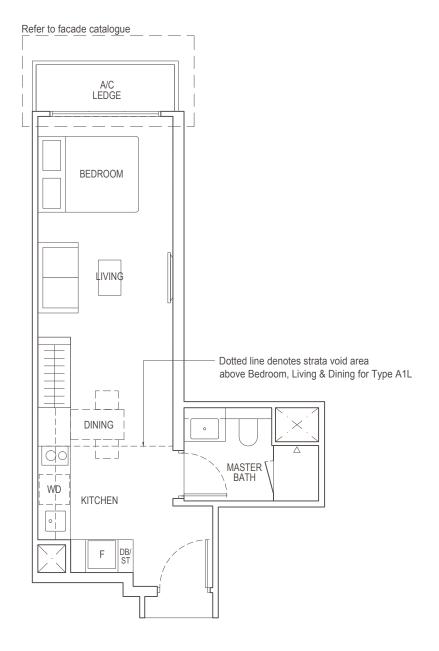

# **Studio Loft**

### Type A1L

#### 57 sq m / 614 sq ft

Inclusive of strata void area of 20 sq m / 215 sq ft above Bedroom, Living & Dining Block 2: #36-06

0.5

0

1

2

Area includes air-con (A/C) ledge, balcony and strata void area where applicable. The plans are subject to change as may be approved by relevant authorities. All floor plans are approximate measurements only and are subject to government re-survey. The balcony shall not be enclosed unless with the approved balcony screen. For an illustration of the approved balcony screen, please refer to the diagram annexed hereto as "Annexure 1".