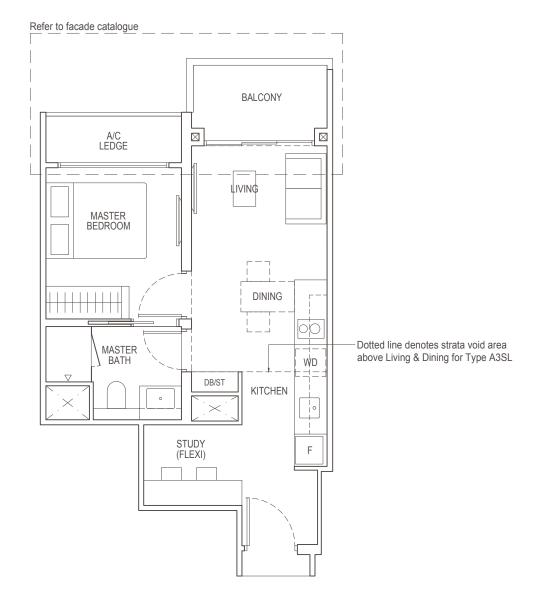

## 1-Bedroom + Study Loft

Type A3S(b)

46 sq m / 495 sq ft

Block 2: #02-05, #03-05, #06-05, #09-05 to #15-05 #18-05 to #21-05, #23-05, #25-05 to #35-05

## Type A3SL

#### 60 sq m / 646 sq ft

Inclusive of strata void area of 14 sq m / 151 sq ft above Living & Dining Block 2: #36-05

| Area includes air-con (A/C) ledge, balcony and strata void area where applicable. The plans are subject to change as may be approved by relevant authorities. |
|---------------------------------------------------------------------------------------------------------------------------------------------------------------|
| All floor place are appreciable measurements only and are subject to sourcement to support. The beleasy shall not be explored uplace with the appreciad       |