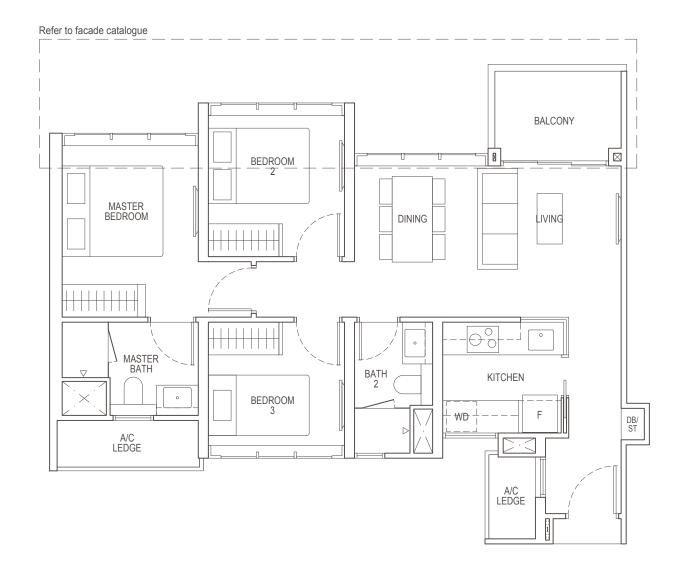

## **3-Bedroom Classic**

### Type C1(b)

80 sq m / 861 sq ft

Block 6: #02-15 to #23-15, #25-15 to #35-15

| 0   | 0 | .5 | 1 | 2 | 3 | 5M |
|-----|---|----|---|---|---|----|
| L   |   |    |   |   |   |    |
| - 1 |   |    | 1 |   |   |    |
|     |   |    |   |   |   |    |