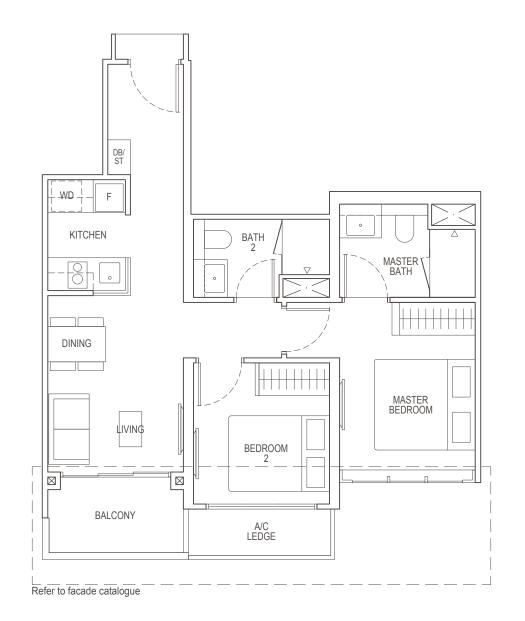

# 2-Bedroom Premium

### Type B5(b)

 $61\,sq\,m\,/\,657\,sq\,ft$ 

Block 2: #02-01 to #23-01, #25-01 to #35-01

| ( | ) ( | ).5 | 1 : | 2 3 | 3 | 5M |
|---|-----|-----|-----|-----|---|----|
|   |     |     | 1   |     |   |    |
|   |     |     |     |     |   |    |
|   |     |     |     |     |   |    |
|   |     |     |     |     |   |    |