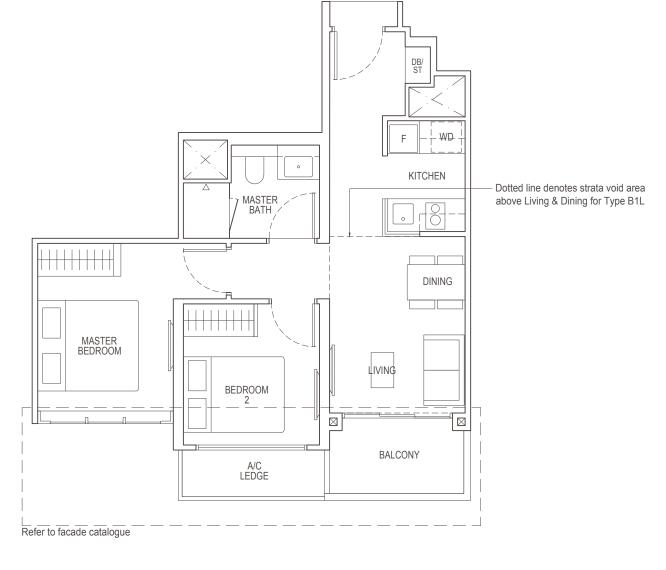

# 2-Bedroom Classic Loft

#### Type B1L

#### 67 sq m / 721 sq ft

Inclusive of strata void area of 11 sq m / 118 sq ft above Living & Dining Block 6 : #36-13